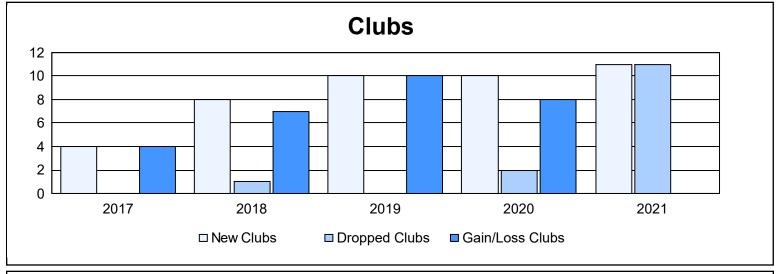

District S 2

As of June 2021 Cumulative

| Year      | New<br>Clubs | Dropped<br>Clubs | Gain/<br>Loss<br>Clubs | New<br>Members | Charter<br>Members | Reinstate<br>Members | Transfer<br>Members | Total<br>Member<br>Added | Total<br>Members<br>Dropped | Gain/<br>Loss<br>Members |
|-----------|--------------|------------------|------------------------|----------------|--------------------|----------------------|---------------------|--------------------------|-----------------------------|--------------------------|
| 2016-2017 | 4            | 0                | 4                      | 236            | 129                | 73                   | 1                   | 439                      | 275                         | 164                      |
| 2017-2018 | 8            | 1                | 7                      | 441            | 208                | 19                   | 10                  | 678                      | 368                         | 310                      |
| 2018-2019 | 10           | 0                | 10                     | 194            | 315                | 32                   | 2                   | 543                      | 416                         | 127                      |
| 2019-2020 | 10           | 2                | 8                      | 89             | 197                | 39                   | 0                   | 325                      | 554                         | -229                     |
| 2020-2021 | 11           | 11               | 0                      | 327            | 240                | 15                   | 12                  | 594                      | 449                         | 145                      |
| Average   | 9            | 3                | 6                      | 257            | 218                | 36                   | 5                   | 516                      | 412                         | 103                      |