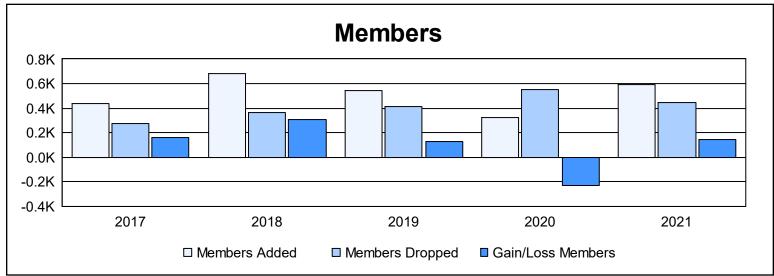

District S 2

As of June 2021 Cumulative

| Year      | New<br>Clubs | Dropped<br>Clubs | Gain/<br>Loss<br>Clubs | New<br>Members | Charter<br>Members | Reinstate<br>Members | Transfer<br>Members | Total<br>Member<br>Added | Total<br>Members<br>Dropped | Gain/<br>Loss<br>Members |
|-----------|--------------|------------------|------------------------|----------------|--------------------|----------------------|---------------------|--------------------------|-----------------------------|--------------------------|
| 2016-2017 | 4            | 0                | 4                      | 236            | 129                | 73                   | 1                   | 439                      | 275                         | 164                      |
| 2017-2018 | 8            | 1                | 7                      | 441            | 208                | 19                   | 10                  | 678                      | 368                         | 310                      |
| 2018-2019 | 10           | 0                | 10                     | 194            | 315                | 32                   | 2                   | 543                      | 416                         | 127                      |
| 2019-2020 | 10           | 2                | 8                      | 89             | 197                | 39                   | 0                   | 325                      | 554                         | -229                     |
| 2020-2021 | 11           | 11               | 0                      | 327            | 240                | 15                   | 12                  | 594                      | 449                         | 145                      |
| Average   | 9            | 3                | 6                      | 257            | 218                | 36                   | 5                   | 516                      | 412                         | 103                      |